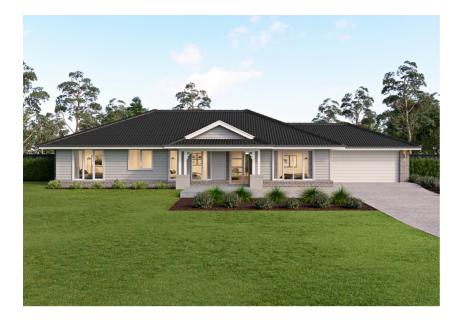

## **NULLARBOR 25 Yarragul**

Roseworthy Garden

Lot 24 Basedow Drive, Roseworthy

304 m2

228.85 m2

ļ