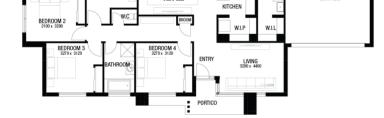

## **NULLARBOR 25 Yarragul**

Roseworthy Garden

Lot 24 Basedow Drive, Roseworthy

304 m2

228.85 m2

ļ